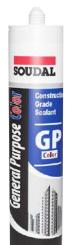

## **General Purpose Color:**

#### **Construction Grade Sealant**

- General Purpose Color is moisture evaporating construction grade sealant.
- Very good adhesion on porous
- surfaces, aluminum & wood
- Maximum gap filling capacity
  6mm Movement capability ±15%
- Good UV resistance

**Available Color:** White, Black **Packaging:** 260ml