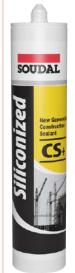

#### Siliconized CS+:

#### New Generation Construction

- Siliconized CS+ is a high quality single component siliconized joint sealant.
- Joints with movements up to ± 12.5% Connection joints in the building industry
- Joints between windowsills, between brickwork etc.
- Not suitable for glass & mirrors

**Available Color:** White, Black **Packaging:** 450g